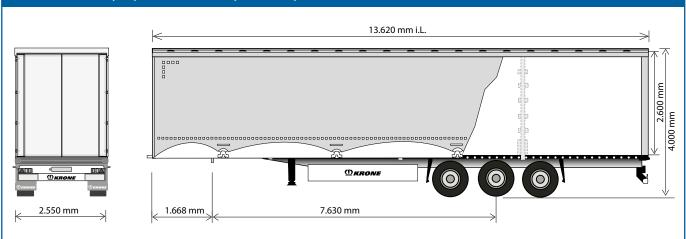

#### **Technical data:** Type: SDP 27 eLB4-PZ 12,000 kg King pin load: Axle load (technically possible): 27,000 kg 39,000 kg Allowable gross weight (technically possible): Tare weight: approx. 6,290 kg Payload (technically possible): approx. 32,710 kg Axle spread: 1,310 / 1,310 mm Neck height: 125 mm 1,050 - 1,170 mm 5th wheel height: Side access lenght: 13,620 mm 2,575 – 2,800 mm Side access height: Side acces width: 2,480 mm **Turning radius:** 2,040 mm