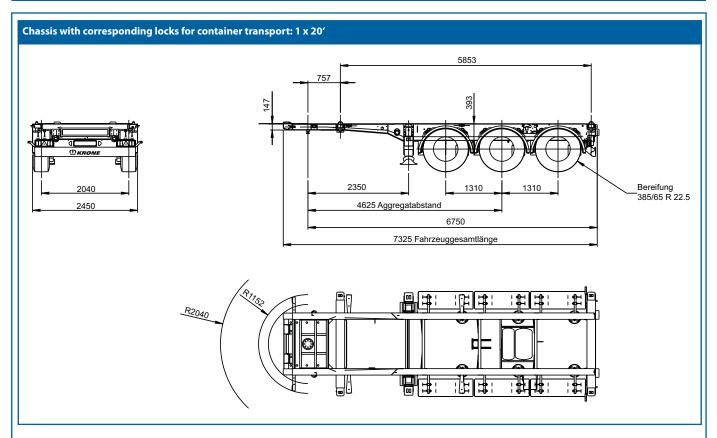

## **Box Liner >>>** Type: SDC 27 eL20'

| Technical data                             |                   |
|--------------------------------------------|-------------------|
| Type:                                      | SDC 27 eL20'      |
| King Pin load:                             | 14,000 kg         |
| Axle load (technically possible):          | 27,000 kg         |
| Perm. total weight (technically possible): | 41,000 kg         |
| Tare weight:                               | approx. 3,400 kg  |
| Payload (technically possible):            | approx. 37,600 kg |
| Axle spread*:                              | 1,310 / 1,310 mm  |
| 5th wheel height:                          | 1,150 mm          |
| Neck height (incl. coupling plate):        | 147 mm            |
| Distance kingpin - rear end:               | 6,750 mm          |

## **Technical description**

Chassis made of I beams welded to crossmembers; neck height: 147 mm (incl. coupling plate); bolted 2" kingpin, 1 position: mounted on 575 mm; rear underrun protection and side guards acc. to EC regulation

1 x 20' Container lockings rear position

2 mechanically operated landing legs, 2 x 12 tones capacity, half round compensating feet

Low-maintenance axles with air suspension and disc brakes (430 mm); raise/ lower valve incl. auto reset valve; Rims centre nave